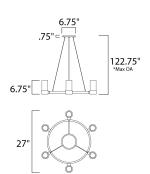

## **MEASUREMENTS**

DIMENSION : 27" L x 27" W x 7" H

: 130" OAH MAX OAH HANGING WEIGHT : 14.3 lb

\*max overall height