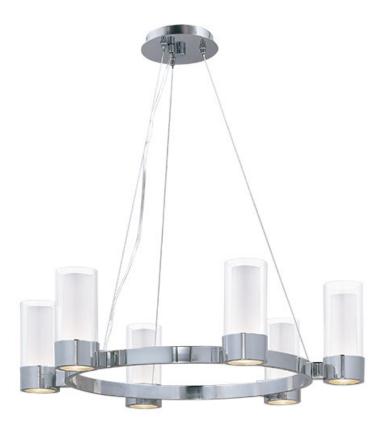

## **PRODUCT DESCRIPTION**

The Silo collection makes artful use of thin-profile rectangular tubing with a mirror-like Polished Chrome finish for a clean, contemporary look. A subtle Frost on the underside of the two cylindrical glass shades adds softness to the sleek lines, while the bright Xenon lamps are cleverly concealed in the cast metal ring allowing ample light to cast both upwards and downwards without glare.Â

#### **FINISHES OPTION**

Polished Chrome (PC)

## **GLASS**

Clear and Frosted CLFT